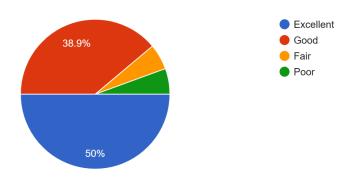

38.9%

Nursing & Personal Care - How is the assistance your loved one receives with Bathing? <sup>36</sup> responses

Nursing & Personal Care - How is the assistance your loved one receives with Dressing? <sup>36</sup> responses