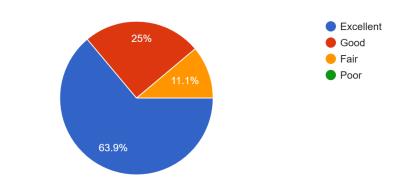

## ALBRIGHT FAMILY SATISFACTION SURVEY RESULTS 2024

Resident Care - Opportunities for me involved in decisions that relate to my loved one's care have been

36 responses



Resident Care - Respect for loved one's privacy is <sup>36</sup> responses





Resident Care - Support in dealing with adjustment to living in the Manor was

36 responses

Resident Care - my loved one can express their opinion without fear of consequences <sup>36</sup> responses



Nursing & Personal Care - How is the assistance your loved one receives with Eating? <sup>36</sup> responses





38.9%

Nursing & Personal Care - How is the assistance your loved one receives with Bathing? <sup>36</sup> responses

Nursing & Personal Care - How is the assistance your loved one receives with Dressing? <sup>36</sup> responses



Nursing & Personal Care - How is the assistance your loved one receives with Going to the Bathroom?

36 responses



Nursing & Personal Care - How is the assistance your loved one receives with Medications? <sup>36</sup> responses



Nursing & Pers