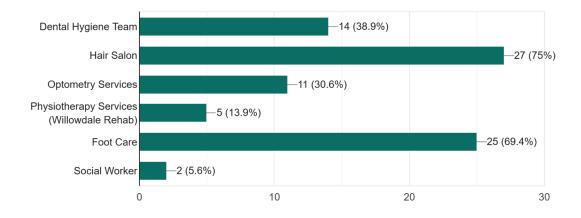

Building & Property - General upkeep of the grounds is <sup>36</sup> responses

External Services - Which services have you made use of in the past year? Please check all that

apply. 36 responses

Building & Property - Availability & helpfulness of the maintenance staff is <sup>36</sup> responses