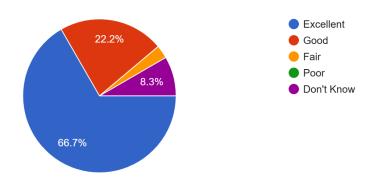

## ALBRIGHT FAMILY SATISFACTION SURVEY RESULTS 2024

Resident Care - Opportunities for me involved in decisions that relate to my loved one's care have been

36 responses

Resident Care - Respect for loved one's privacy is <sup>36</sup> responses