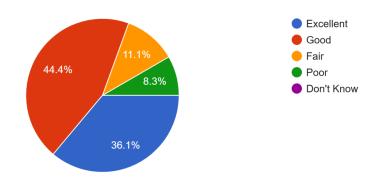

Resident Care - Support in dealing with adjustment to living in the Manor was

36 responses

Resident Care - my loved one can express their opinion without fear of consequences <sup>36</sup> responses

Nursing & Personal Care - How is the assistance your loved one receives with Eating? <sup>36</sup> responses