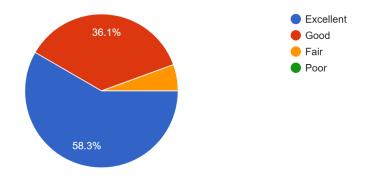

## ALBRIGHT FAMILY SATISFACTION SURVEY RESULTS 2024

Resident Care - Opportunities for me involved in decisions that relate to my loved one's care have been

36 responses



Resident Care - Respect for loved one's privacy is <sup>36</sup> responses





Resident Care - Support in dealing with adjustment to living in the Manor was

36 responses

Resident Care - my loved one can express their opinion without fear of consequences <sup>36</sup> responses



Nursing & Personal Care - How is the assistance your loved one receives with Eating? <sup>36</sup> responses





38.9%

Nursing & Personal Care - How is the assistance your loved one receives with Bathing? <sup>36</sup> responses

Nursing & Personal Care - How is the assistance your loved one receives with Dressing? <sup>36</sup> responses



Nursing & Personal Care - How is the assistance your loved one receives with Going to the Bathroom?

36 responses



Nursing & Personal Care - How is the assistance your loved one receives with Medications? <sup>36</sup> responses



Nursing & Pe