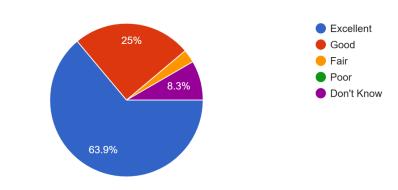

## Resident Care Conferences are helpful & informative

36 responses

I receive Albright updates via email (outbreak updates, newsletters etc.) <sup>36</sup> responses