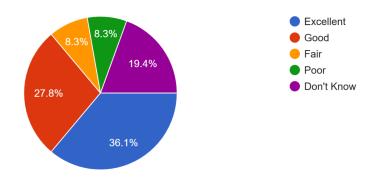

Resident Care - Support in dealing with adjustment to living in the Manor was

36 responses

Resident Care - my loved one can express their opinion without fear of consequences <sup>36</sup> responses

Nursing & Personal Care - How is the assistance your loved one receives with Eating? <sup>36</sup> responses